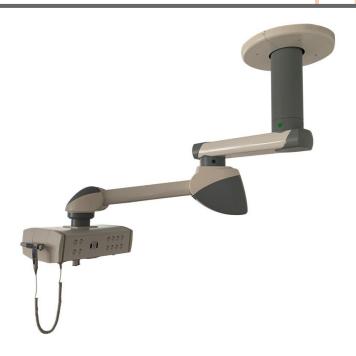

## **Cygnus Boom Arms**

The Cygnus Boom Arm System is a comprehensive line of Boom Arms that are customizable to meet your facility's particular needs. Cygnus Boom Arms are available in three different sizes and can be equipped with mechanized vertical movement to offer unparalleled versatility and functionality. With features such as internal supply line channels, uplighting, and remote control, the Cygnus is a powerful platform that can support your facility in a host of ways.

## **Features**

- Internal channels to secure and organize supply lines
- Integrated uplighting
- Arm reach up to 8 ½ feet
- Load capacity up to 2200 lbs
- Sleek, hygienic construction
- Small, Large, and Compact models to fit your facility no matter the size or scope

## **Options**

- Friction, pneumatic, or electromagnetic breaking
- Motorized vertical movement
- Remote control functionality
- Brake indicator lights
- Tandem ceiling mounts
- Mount Auriga Exam Lights and Libra Monitor Booms directly from the Cygnus
- A range of color options