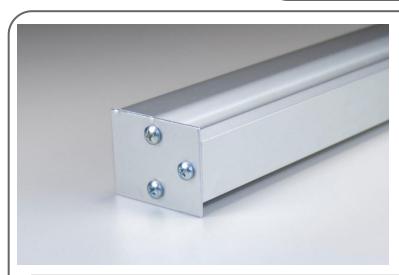

## MA Rail Horizontal Space Management System

MA Rail, Horizontal Equipment Rail #050443

MA Rail accepts MA Brackets.

Please Specify Length at time of order 050433-XX xx= length Example 050443-24 is a 24" long rail

# Ohio/Ohmeda Horizontal Space Management System

Ohio/Ohmeda Horizontal Equipment Rail #050511

Ohio/Ohmeda Rails accept Ohio Brackets.

Please Specify Length at time of order 050511-XX xx= length Example 050511-24 is a 24" long rail