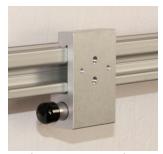

Please specify length at time of order 050469-XX xx= length Example 050469-48 is a 48" long rail

Clamp-On Bracket 178209

Low Profile (1-5/8") Wall Mount 048301

Rapid Mount Bracket 211744

High Profile (4-3/4") Wall Mount 048300

Adapter Bracket 178210

Unimount Rail Mount 048304

Hospital Systems, Inc.—750 Garcia Ave—Pittsburg, CA 94565