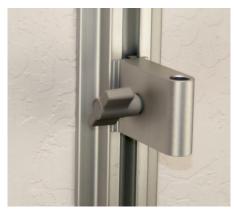

Please specify length at time of order 050469-XX xx= length Example 050469-48 is a 48" long rail

Clamp-On Bracket 178209

Low Profile (1-5/8") Wall Mount 048301

Rapid Mount Bracket 211744

High Profile (4-3/4") Wall Mount 048300

Adapter Bracket 178210

Unimount Rail Mount 048304

Hospital Systems, Inc.—750 Garcia Ave—Pittsburg, CA 94565