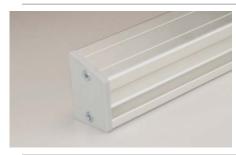

# **Eclipse™ Horizontal Space Management System**

Eclipse™ Horizontal Equipment Rail #050453

Eclipse $^{\text{\tiny TM}}$  Rails accept both Clamp-On and Rapid Mount Brackets.

Please specify length at time of order 050453-XX xx= length Example 050453-24 is a 24" long rail

Please specify length at time of order 050469-XX xx= length Example 050469-48 is a 48" long rail

Clamp-On Bracket 178209

Low Profile (1-5/8") Wall Mount 048301

Rapid Mount Bracket 211744

High Profile (4-3/4") Wall Mount 048300