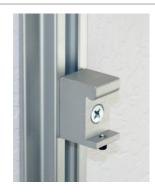

Please specify length at time of order 050469-XX xx= length Example 050469-48 is a 48" long rail

Clamp-On Bracket 178209

Low Profile (1-5/8") Wall Mount 048301

Rapid Mount Bracket 211744

High Profile (4-3/4") Wall Mount 048300