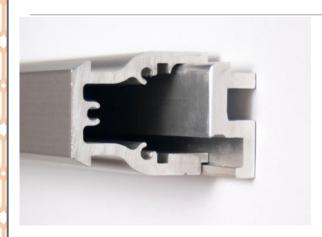

# **Eclipse™ Horizontal Space Management System**

Eclipse™ Horizontal Equipment Rail #050453

Eclipse $^{\text{\tiny TM}}$  Rails accept both Clamp-On and Rapid Mount Brackets.

Please specify length at time of order 050453-XX xx= length Example 050453-24 is a 24" long rail