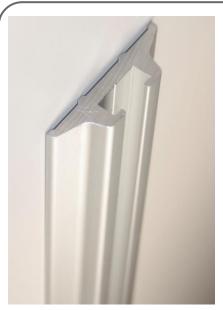

'F' Type Eclipse™ Horizontal Equipment Rail #050469

`F' Type Eclipse™ Rails accept Clamp-On Brackets. Laminate Insert is Satin Oxide. Standard, Premium or Wood Grain laminates are available but may incur additional cost.