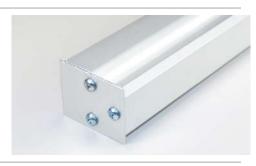

# **Eclipse™ Horizontal Space Management System**

Eclipse™ Horizontal Equipment Rail #050453

Eclipse $^{\text{\tiny TM}}$  Rails accept both Clamp-On and Rapid Mount Brackets.

Please specify length at time of order 050453-XX xx= length Example 050453-24 is a 24" long rail