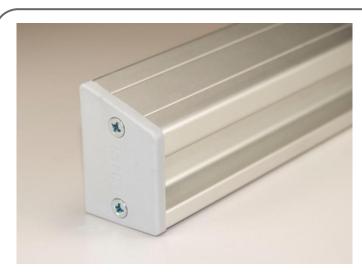

# **Eclipse™ Horizontal Space Management System**

Eclipse™ Horizontal Equipment Rail #050453

Eclipse $^{\text{\tiny TM}}$  Rails accept both Clamp-On and Rapid Mount Brackets.

Please specify length at time of order 050453-XX xx= length Example 050453-24 is a 24" long rail