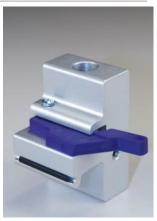

Please specify length at time of order 050469-XX xx= length Example 050469-48 is a 48" long rail

Clamp-On Bracket 178209

Low Profile (1-5/8") Wall Mount 048301

Rapid Mount Bracket 211744

High Profile (4-3/4") Wall Mount 048300

Adapter Bracket 178210

Unimount Rail Mount 048304

Hospital Systems, Inc.—750 Garcia Ave—Pittsburg, CA 94565