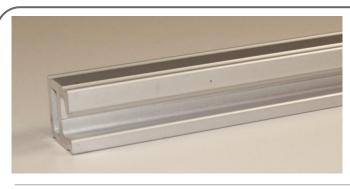

## MA Rail Horizontal Space Management System

MA Rail, Horizontal Equipment Rail #050443

MA Rail accepts MA Brackets.

Please Specify Length at time of order 050433-XX xx= length Example 050443-24 is a 24" long rail