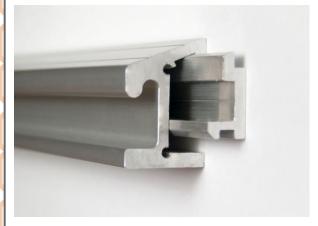

# **Eclipse™ Horizontal Space Management System**

Eclipse™ Horizontal Equipment Rail #050453

Eclipse $^{\text{\tiny TM}}$  Rails accept both Clamp-On and Rapid Mount Brackets.

Please specify length at time of order 050453-XX xx= length Example 050453-24 is a 24" long rail

'F' Type Eclipse™ Horizontal Equipment Rail #050469

`F' Type Eclipse™ Rails accept Clamp-On Brackets. Laminate Insert is Satin Oxide. Standard, Premium or Wood Grain laminates are available but may incur additional cost.