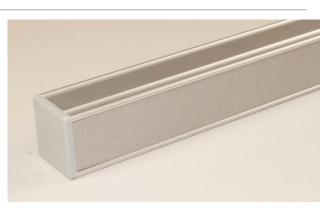

'F' Type Eclipse™ Horizontal Equipment Rail #050469

`F' Type Eclipse™ Rails accept Clamp-On Brackets. Laminate Insert is Satin Oxide. Standard, Premium or Wood Grain laminates are available but may incur additional cost.

Please specify length at time of order 050469-XX xx= length Example 050469-48 is a 48" long rail

Clamp-On Bracket 178209

Low Profile (1-5/8") Wall Mount 048301

Rapid Mount Bracket 211744

High Profile (4-3/4") Wall Mount 048300