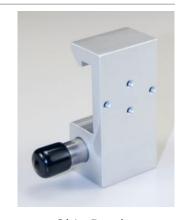

## Unimount™ Vertical Space Management System

Unimount™ Vertical Equipment Track #050466

Unimount™ Track accepts Unimount Brackets.

Please Specify Length at time of order 050466-XX xx= length Example 050466-24 is a 24" long rail

Unimount Bracket 178157

Direct to Wall Mount

Eclipse™ Horizontal Rail Mount 048304

Hospital Systems, Inc.-750 Garcia Ave-Pittsburg, CA 94565