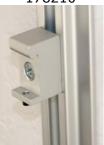

Please specify length at time of order 050469-XX xx= length Example 050469-48 is a 48" long rail

Clamp-On Bracket 178209

Low Profile (1-5/8") Wall Mount 048301

Rapid Mount Bracket 211744

High Profile (4-3/4") Wall Mount 048300