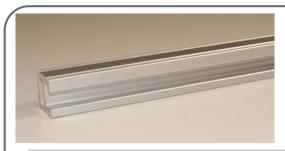

# Ohio/Ohmeda Horizontal Space Management System

Ohio/Ohmeda Horizontal Equipment Rail #050511

Ohio/Ohmeda Rails accept Ohio Brackets.

Please Specify Length at time of order 050511-XX xx= length Example 050511-24 is a 24" long rail

Ohio Bracket 178270

Wall Mount Hanger 140205

Hospital Systems, Inc.—750 Garcia Ave—Pittsburg, CA 94565