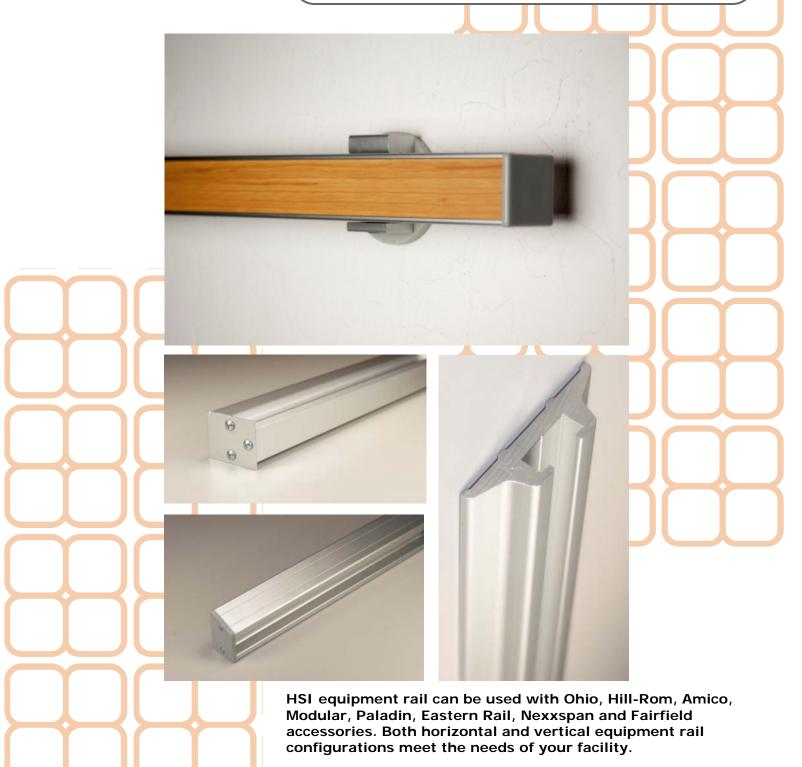

#### **Equipment Rail**

Hospital Systems, Inc.—750 Garcia Ave—Pittsburg, CA 94565

'F' Type Eclipse™ Horizontal Equipment Rail #050469

`F' Type Eclipse™ Rails accept Clamp-On Brackets. Laminate Insert is Satin Oxide. Standard, Premium or Wood Grain laminates are available but may incur additional cost.

Please specify length at time of order 050469-XX xx= length Example 050469-48 is a 48" long rail

Clamp-On Bracket 178209

Low Profile (1-5/8") Wall Mount 048301

Rapid Mount Bracket 211744

High Profile (4-3/4") Wall Mount 048300