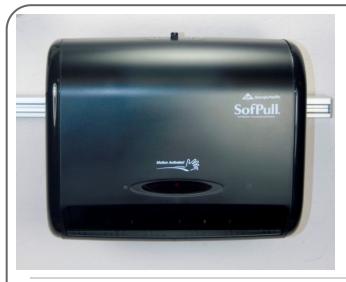

# Paper Towel Dispenser Mounts Hygiene Support

Softpull/ Bobrick Paper Towel Dispenser Mount Clamp On #604500

For use with Eclipse™ Horizontal Equipment Rail # 050453 And F Type Eclipse™ Equipment Rail # 050469

Softpull/ Bobrick Paper Towel Dispenser Mount

MA Rail

#704500

For use with MA Horizontal Equipment Rail # 050443

Softpull/ Bobrick Paper Towel Dispenser Mount Ohio Rail #804500

For use with Ohio/Ohmeda Horizontal Equipment Rail #050511