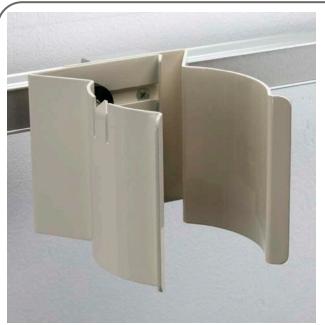

# Paper Towel Dispenser Mounts Hygiene Support

Softpull/ Bobrick Paper Towel Dispenser Mount Clamp On #604500

For use with Eclipse™ Horizontal Equipment Rail # 050453 And F Type Eclipse™ Equipment Rail # 050469

Softpull/ Bobrick Paper Towel Dispenser Mount

MA Rail

#704500

For use with MA Horizontal Equipment Rail # 050443

Softpull/ Bobrick Paper Towel Dispenser Mount Ohio Rail #804500

For use with Ohio/Ohmeda Horizontal Equipment Rail #050511