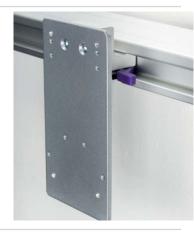

# Sharps/Soap/Sanitizer Mounts Hygiene Support

Sharpsmart/ Soap/ Sanitizer Mounting Bracket Clamp On #604102 (shown) #604200

For use with Eclipse™ Horizontal Equipment Rail # 050453 And F Type Eclipse™ Equipment Rail # 050469

Sharpsmart/ Soap/ Sanitizer Mounting Bracket
MA Rail Mount
#704102 (shown)
#704200

For use with MA Horizontal Equipment Rail # 050443

Sharpsmart/ Soap/ Sanitizer Mounting Bracket Ohio Rail Mount #804102 #804200

For use with Ohio/Ohmeda Horizontal Equipment Rail #050511

Sharpsmart/ Soap/ Sanitizer Mounting Bracket Unimount #504102 #504200 (shown)

For use with Unimount™ Vertical Equipment Track #050466

Mounting plates for use with; Daniels Sharpsmart Sharps Containers, Endure 5 Hand Soap Dispenser, GoJo FMX-12 Hand Soap Dispenser and Purell Space Saver Hand Sanitizer Dispenser.