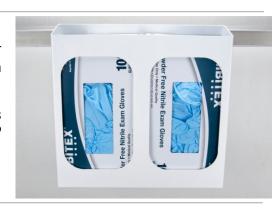

### Glove Box Holder, Double Hygiene Support

Double Glove Box Holder Rapid Mount #614001

For use with Eclipse™ Horizontal Equipment Rail #050453

Double Glove Box Holder Clamp On #604001

For use with Eclipse™ Horizontal Equipment Rail # 050453 And F Type Eclipse™ Equipment Rail # 050469

Double Glove Box Holder MA Rail Mount #704001

For use with MA Horizontal Equipment Rail # 050443

Double Glove Box Holder Ohio Rail Mount # 804001

For use with Ohio/Ohmeda Horizontal Equipment Rail #050511

Double Glove Box Holder Unimount™ # 504001

For use with Unimount™ Vertical Equipment Track #050466

Hospital Systems, Inc.—750 Garcia Ave—Pittsburg, CA 94565