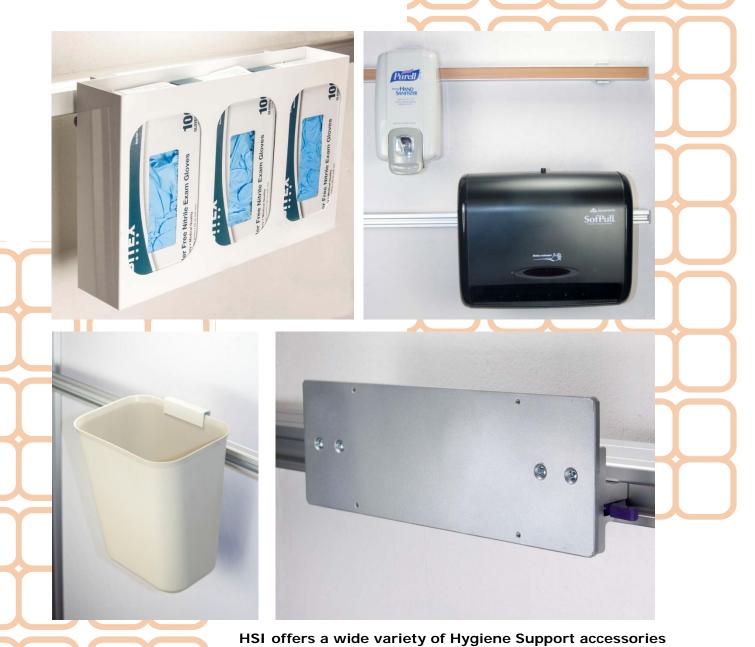

#### **Hygiene Support**

Hospital Systems, Inc.—750 Garcia Ave—Pittsburg, CA 94565

including glove boxes, dispenser mounts, waste basket holders that are compatible with Ohio, Hill-Rom, Amico, Modular, Paladin, Eastern Rail, Nexxspan and Fairfield rails.

# Sharps/Soap/Sanitizer Mounts Hygiene Support

Sharpsmart/ Soap/ Sanitizer Mounting Bracket Clamp On #604102 (shown) #604200

For use with Eclipse™ Horizontal Equipment Rail # 050453 And F Type Eclipse™ Equipment Rail # 050469

# Paper Towel Dispenser Mounts Hygiene Support

Softpull/ Bobrick Paper Towel Dispenser Mount Clamp On #604500

For use with Eclipse™ Horizontal Equipment Rail # 050453 And F Type Eclipse™ Equipment Rail # 050469

#### Glove Box Holder, Single Hygiene Support

Single Glove Box Holder Rapid Mount #614000

For use with Eclipse™ Horizontal Equipment Rail #050453

Single Glove Box Holder Clamp On #604000

For use with Eclipse™ Horizontal Equipment Rail # 050453 And F Type Eclipse™ Equipment Rail # 050469

### Glove Box Holder, Double Hygiene Support

Double Glove Box Holder Rapid Mount #614001

For use with Eclipse™ Horizontal Equipment Rail #050453

Double Glove Box Holder Clamp On #604001

For use with Eclipse™ Horizontal Equipment Rail # 050453 And F Type Eclipse™ Equipment Rail # 050469

### Glove Box Holder, Triple Hygiene Support

Triple Glove Box Holder Rapid Mount #614002

For use with Eclipse™ Horizontal Equipment Rail #050453

Triple Glove Box Holder Clamp On #604002

For use with Eclipse™ Horizontal Equipment Rail # 050453 And F Type Eclipse™ Equipment Rail # 050469

#### **Waste Basket Holder**

Waste Basket Holder Clamp On #604601

For use with Eclipse™ Horizontal Equipment Rail # 050453 And F Type Eclipse™ Equipment Rail # 050469

Waste Basket Holder MA Rail Mount #704601

#### Wipes Dispenser Mount Hygiene Support

Wipes Dispenser Mount Clamp On #604201

For use with Eclipse™ Horizontal Equipment Rail # 050453 And F Type Eclipse™ Equipment Rail # 050469

> Wipes Dispenser Mount MA Rail Mount #704201