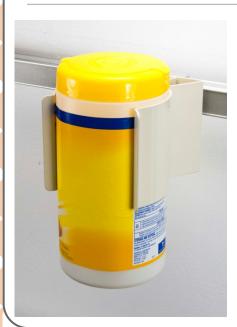

#### Wipes Dispenser Mount Hygiene Support

Wipes Dispenser Mount Clamp On #604201

For use with Eclipse™ Horizontal Equipment Rail # 050453 And F Type Eclipse™ Equipment Rail # 050469

> Wipes Dispenser Mount MA Rail Mount #704201

For use with MA Horizontal Equipment Rail # 050443

Wipes Dispenser Mount Ohio Rail Mount # 804201

For use with Ohio/Ohmeda Horizontal Equipment Rail #050511

Hospital Systems, Inc.—750 Garcia Ave—Pittsburg, CA 94565