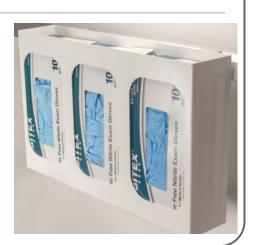

### Glove Box Holder, Triple Hygiene Support

Triple Glove Box Holder Rapid Mount #614002

For use with Eclipse™ Horizontal Equipment Rail #050453

Triple Glove Box Holder Clamp On #604002

For use with Eclipse™ Horizontal Equipment Rail # 050453 And F Type Eclipse™ Equipment Rail # 050469

Triple Glove Box Holder MA Rail Mount #704002

For use with MA Horizontal Equipment Rail # 050443

Triple Glove Box Holder Ohio Rail Mount # 804002

For use with Ohio/Ohmeda Horizontal Equipment Rail #050511

Hospital Systems, Inc.—750 Garcia Ave—Pittsburg, CA 94565