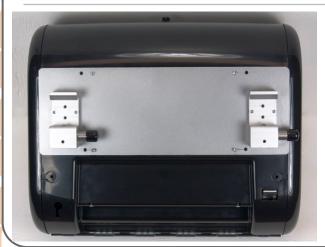

# Paper Towel Dispenser Mounts Hygiene Support

Softpull/ Bobrick Paper Towel Dispenser Mount Clamp On #604500

For use with Eclipse™ Horizontal Equipment Rail # 050453 And F Type Eclipse™ Equipment Rail # 050469

Softpull/ Bobrick Paper Towel Dispenser Mount

MA Rail

#704500

For use with MA Horizontal Equipment Rail # 050443

Softpull/ Bobrick Paper Towel Dispenser Mount Ohio Rail #804500

For use with Ohio/Ohmeda Horizontal Equipment Rail #050511