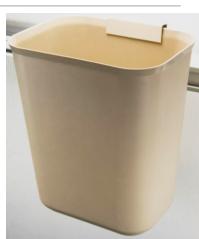

#### **Waste Basket Holder**

Waste Basket Holder Clamp On #604601

For use with Eclipse™ Horizontal Equipment Rail # 050453 And F Type Eclipse™ Equipment Rail # 050469

Waste Basket Holder MA Rail Mount #704601

For use with MA Horizontal Equipment Rail # 050443

Waste Basket Holder Ohio Rail Mount # 804601

For use with Ohio/Ohmeda Horizontal Equipment Rail #050511

Waste Basket Holder Unimount™ #504601

For use with Unimount  $^{\text{TM}}$  Vertical Equipment Track #050466