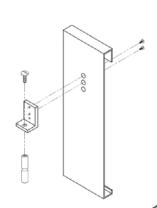

#### Glove Box Holder, Single Hygiene Support

Single Glove Box Holder Rapid Mount #614000

For use with Eclipse™ Horizontal Equipment Rail #050453

Single Glove Box Holder Clamp On #604000

For use with Eclipse™ Horizontal Equipment Rail # 050453 And F Type Eclipse™ Equipment Rail # 050469

Single Glove Box Holder MA Rail Mount #704000

For use with MA Horizontal Equipment Rail # 050443

Single Glove Box Holder Ohio Rail Mount # 804000

For use with Ohio/Ohmeda Horizontal Equipment Rail #050511

Single Glove Box Holder Unimount™ # 504000

For use with Unimount™ Vertical Equipment Track #050466

Hospital Systems, Inc.—750 Garcia Ave—Pittsburg, CA 94565