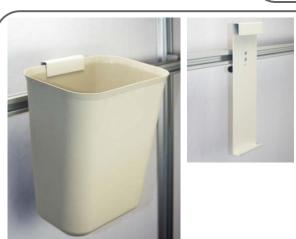

#### **Waste Basket Holder**

Waste Basket Holder Clamp On #604601

For use with Eclipse™ Horizontal Equipment Rail # 050453 And F Type Eclipse™ Equipment Rail # 050469

Waste Basket Holder MA Rail Mount #704601

For use with MA Horizontal Equipment Rail # 050443

Waste Basket Holder Ohio Rail Mount # 804601

For use with Ohio/Ohmeda Horizontal Equipment Rail #050511

Waste Basket Holder Unimount™ #504601

For use with Unimount  $^{\text{TM}}$  Vertical Equipment Track #050466

Hospital Systems, Inc.—750 Garcia Ave—Pittsburg, CA 94565