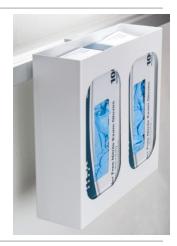

#### Glove Box Holder, Single Hygiene Support

Single Glove Box Holder Rapid Mount #614000

For use with Eclipse™ Horizontal Equipment Rail #050453

Single Glove Box Holder Clamp On #604000

For use with Eclipse™ Horizontal Equipment Rail # 050453 And F Type Eclipse™ Equipment Rail # 050469

Single Glove Box Holder MA Rail Mount #704000

For use with MA Horizontal Equipment Rail # 050443

Single Glove Box Holder Ohio Rail Mount # 804000

For use with Ohio/Ohmeda Horizontal Equipment Rail #050511

Single Glove Box Holder Unimount™ # 504000

For use with Unimount™ Vertical Equipment Track #050466

Hospital Systems, Inc.—750 Garcia Ave—Pittsburg, CA 94565