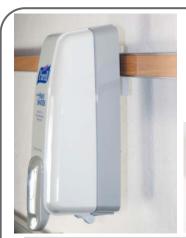

# Sharps/Soap/Sanitizer Mounts Hygiene Support

Sharpsmart/ Soap/ Sanitizer Mounting Bracket Clamp On #604102 (shown) #604200

For use with Eclipse™ Horizontal Equipment Rail # 050453 And F Type Eclipse™ Equipment Rail # 050469

For use with Ohio/Ohmeda Horizontal Equipment Rail #050511

Sharpsmart/ Soap/ Sanitizer Mounting Bracket Unimount #504102 #504200 (shown)

For use with Unimount™ Vertical Equipment Track #050466

Mounting plates for use with; Daniels Sharpsmart Sharps Containers, Endure 5 Hand Soap Dispenser, GoJo FMX-12 Hand Soap Dispenser and Purell Space Saver Hand Sanitizer Dispenser.