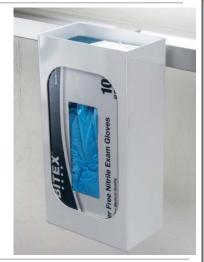

#### Glove Box Holder, Single Hygiene Support

Single Glove Box Holder Rapid Mount #614000

For use with Eclipse™ Horizontal Equipment Rail #050453

Single Glove Box Holder Clamp On #604000

For use with Eclipse™ Horizontal Equipment Rail # 050453 And F Type Eclipse™ Equipment Rail # 050469

Single Glove Box Holder MA Rail Mount #704000

For use with MA Horizontal Equipment Rail # 050443

Single Glove Box Holder Ohio Rail Mount # 804000

For use with Ohio/Ohmeda Horizontal Equipment Rail #050511

Single Glove Box Holder Unimount™ # 504000

For use with Unimount™ Vertical Equipment Track #050466

Hospital Systems, Inc.—750 Garcia Ave—Pittsburg, CA 94565