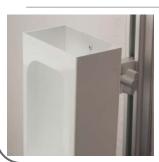

#### Glove Box Holder, Single Hygiene Support

Single Glove Box Holder Rapid Mount #614000

For use with Eclipse™ Horizontal Equipment Rail #050453

Single Glove Box Holder Clamp On #604000

For use with Eclipse™ Horizontal Equipment Rail # 050453 And F Type Eclipse™ Equipment Rail # 050469

Single Glove Box Holder MA Rail Mount #704000

For use with MA Horizontal Equipment Rail # 050443

Single Glove Box Holder Ohio Rail Mount # 804000

For use with Ohio/Ohmeda Horizontal Equipment Rail #050511

Single Glove Box Holder Unimount™ # 504000

For use with Unimount™ Vertical Equipment Track #050466

Hospital Systems, Inc.—750 Garcia Ave—Pittsburg, CA 94565