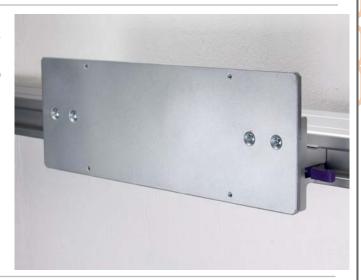

# Paper Towel Dispenser Mounts Hygiene Support

Softpull/ Bobrick Paper Towel Dispenser Mount Clamp On #604500

For use with Eclipse™ Horizontal Equipment Rail # 050453 And F Type Eclipse™ Equipment Rail # 050469

Softpull/ Bobrick Paper Towel Dispenser Mount

MA Rail

#704500

For use with MA Horizontal Equipment Rail # 050443

Softpull/ Bobrick Paper Towel Dispenser Mount Ohio Rail #804500

For use with Ohio/Ohmeda Horizontal Equipment Rail #050511