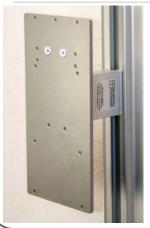

# Paper Towel Dispenser Mounts Hygiene Support

Softpull/ Bobrick Paper Towel Dispenser Mount Clamp On #604500

For use with Eclipse™ Horizontal Equipment Rail # 050453 And F Type Eclipse™ Equipment Rail # 050469

Softpull/ Bobrick Paper Towel Dispenser Mount

MA Rail

#704500

For use with MA Horizontal Equipment Rail # 050443

Softpull/ Bobrick Paper Towel Dispenser Mount Ohio Rail #804500

For use with Ohio/Ohmeda Horizontal Equipment Rail #050511