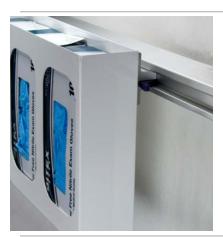

#### Glove Box Holder, Single Hygiene Support

Single Glove Box Holder Rapid Mount #614000

For use with Eclipse™ Horizontal Equipment Rail #050453

Single Glove Box Holder Clamp On #604000

For use with Eclipse™ Horizontal Equipment Rail # 050453 And F Type Eclipse™ Equipment Rail # 050469

Single Glove Box Holder MA Rail Mount #704000

For use with MA Horizontal Equipment Rail # 050443

Single Glove Box Holder Ohio Rail Mount # 804000

For use with Ohio/Ohmeda Horizontal Equipment Rail #050511

Single Glove Box Holder Unimount™ # 504000

For use with Unimount™ Vertical Equipment Track #050466

Hospital Systems, Inc.—750 Garcia Ave—Pittsburg, CA 94565