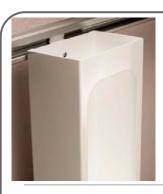

#### Glove Box Holder, Single Hygiene Support

Single Glove Box Holder Rapid Mount #614000

For use with Eclipse™ Horizontal Equipment Rail #050453

Single Glove Box Holder Clamp On #604000

For use with Eclipse™ Horizontal Equipment Rail # 050453 And F Type Eclipse™ Equipment Rail # 050469

Single Glove Box Holder MA Rail Mount #704000

For use with MA Horizontal Equipment Rail # 050443

Single Glove Box Holder Ohio Rail Mount # 804000

For use with Ohio/Ohmeda Horizontal Equipment Rail #050511

Single Glove Box Holder Unimount™ # 504000

For use with Unimount™ Vertical Equipment Track #050466

Hospital Systems, Inc.—750 Garcia Ave—Pittsburg, CA 94565