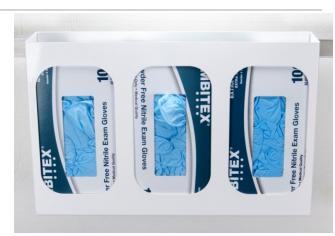

### Glove Box Holder, Triple Hygiene Support

Triple Glove Box Holder Rapid Mount #614002

For use with Eclipse™ Horizontal Equipment Rail #050453

Triple Glove Box Holder Clamp On #604002

For use with Eclipse™ Horizontal Equipment Rail # 050453 And F Type Eclipse™ Equipment Rail # 050469

Triple Glove Box Holder MA Rail Mount #704002

For use with MA Horizontal Equipment Rail # 050443

Triple Glove Box Holder Ohio Rail Mount # 804002

For use with Ohio/Ohmeda Horizontal Equipment Rail #050511

Hospital Systems, Inc.—750 Garcia Ave—Pittsburg, CA 94565