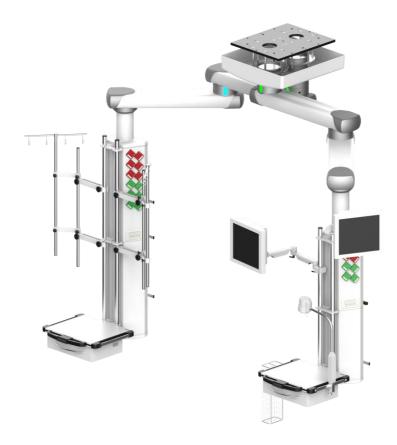

## **ICU Workplaces**

The ICU Workplaces is an infinitely variable ICU solution that can transform the efficiency and performance of your intensive care unit. The ICU Workplaces provides extensive organization, safety, and efficiency benefits in a package that can be tailored to fulfill your facility's unique needs and budget. With ample services, extensive accessory mounting space, convenient shelves and drawers, monitor mounts, and high mobility, the ICU Workplaces is as effective as it is versatile, offering the tools to improve workflow efficiency and safety alike.

## **Features**

- Compatibility across the line of Cygnus Boom Arms
- Titan Vertical Service Heads of any size or configuration
- Internal supply line storage
- Smooth, hygienic construction
- Diffuse, indirect lighting
- Equipment cart docking
- Boom arm uplights
- Multi Function Rack for mounting shelves, drawers, and accessories
- Cable channel for organizing device supplies
- Custom gas, electrical, and low voltage layouts

## **Options**

- Single or dual pendant system
- Mix and match Cygnus and Titan components
- Atmospheric sound with Bluetooth compatibility
- Monitor mounts
- Device lifter for raising and moving heavy equipment
- Cygnus Boom Arms with mechanized vertical movement
- Phoenix Patient Lift
- Equipment rails
- A range of color options