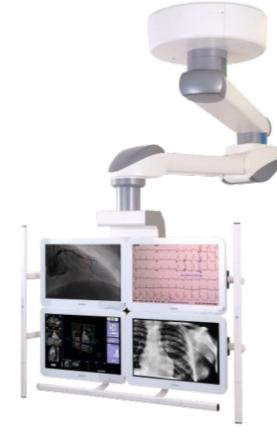

## Libra Monitor Boom

The Libra Monitor Boom provides a host of display options to place any amount of information directly at you and your staff's fingertips. With special frameless designs and VESA mounting brackets, the Libra can support a swath of displays from different manufacturers and of different sizes. The Libra's versatility allows for your facility to upgrade and change monitors without having to replace the mounts, keeping it future-ready. With extensive reach, vertical movement options, and significant tilt ranges, the Libra offers solutions to fulfill your facilities information needs.

## **Features**

- Reach up to 10 ½ feet
- 70° tilt range or mechanized vertical movement
- Frameless bracket design
- Standard VESA interfaces
- Conveniently replace monitors as needed

## **Options**

- Up to 8 displays on each arm
- Tandem single and double display arms
- Cygnus L V Boom Arms with 400 lbs load capacity
- Removable, sterilizable, and disposable handles
- Rear body accessories including speakers, cable boxes, and batteries
- A range of color options