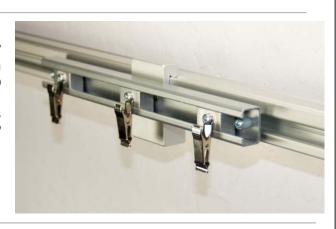

#### Hose Clips Organizational Support

Hose Clip Assembly Clamp On #603202 - Large #603201 - Medium (shown) #603200 - Small

For use with Eclipse™ Horizontal Equipment Rail # 050453 And F Type Eclipse™ Equipment Rail # 050469

Hose Clip Assembly MA Rail

#703202 - Large #703201 - Medium #703200 - Small (shown)

For use with MA Horizontal Equipment Rail # 050443

Hose Clip Assembly
Unimount™
#503202 - Large
#503201 - Medium
#503200 - Small (shown)