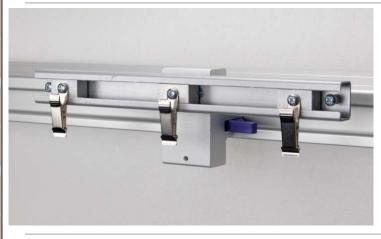

#### Hose Clips Organizational Support

Hose Clip Assembly Clamp On #603202 - Large #603201 - Medium (shown) #603200 - Small

For use with Eclipse™ Horizontal Equipment Rail # 050453 And F Type Eclipse™ Equipment Rail # 050469

Hose Clip Assembly MA Rail

#703202 - Large #703201 - Medium #703200 - Small (shown)

For use with MA Horizontal Equipment Rail # 050443

Hose Clip Assembly
Unimount™
#503202 - Large
#503201 - Medium
#503200 - Small (shown)