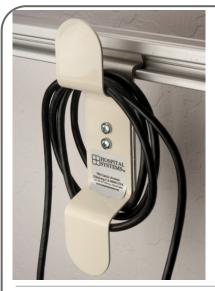

#### Catheter Clips Organizational Support

Catheter Clip Assembly Rapid Mount #613400

For use with Eclipse™ Horizontal Equipment Rail #050453

Catheter Clip Assembly Clamp On #603400

For use with Eclipse™ Horizontal Equipment Rail # 050453 And F Type Eclipse™ Equipment Rail # 050469