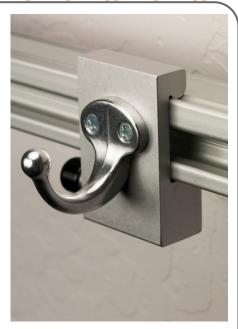

# Utility Hook Organizational Support

Utility Hook, 5" Clamp On #603500

For use with Eclipse<sup>TM</sup> Horizontal Equipment Rail # 050453 And F Type Eclipse<sup>TM</sup> Equipment Rail # 050469

Utility Hook, 5" MA Rail #703500