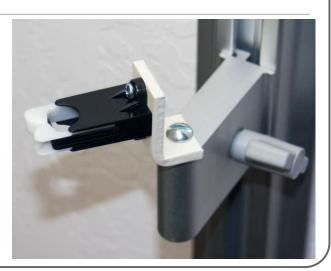

#### Catheter Clips Organizational Support

Catheter Clip Assembly Rapid Mount #613400

For use with Eclipse™ Horizontal Equipment Rail #050453

Catheter Clip Assembly Clamp On #603400

For use with Eclipse™ Horizontal Equipment Rail # 050453 And F Type Eclipse™ Equipment Rail # 050469