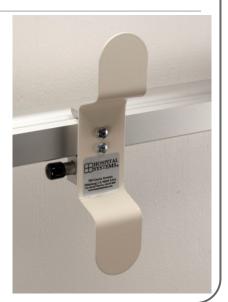

#### Catheter Clips Organizational Support

Catheter Clip Assembly Rapid Mount #613400

For use with Eclipse™ Horizontal Equipment Rail #050453

Catheter Clip Assembly Clamp On #603400

For use with Eclipse™ Horizontal Equipment Rail # 050453 And F Type Eclipse™ Equipment Rail # 050469