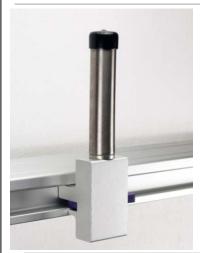

### Utility Posts Organizational Support

Utility Mounting Posts
Clamp On
#603504 – 4" Post (shown)
#603505 – 7" Post
#603506 – 10" Post

For use with Eclipse™ Horizontal Equipment Rail # 050453 And F Type Eclipse™ Equipment Rail # 050469

Utility Mounting Posts MA Rail #703504 – 4" Post (shown) #703505 – 7" Post #703506 – 10" Post

For use with MA Horizontal Equipment Rail # 050443

Utility Mounting Posts
Unimount™
#503504 - 4" Post
#503505 - 7" Post
#503506 - 10" Post (shown)