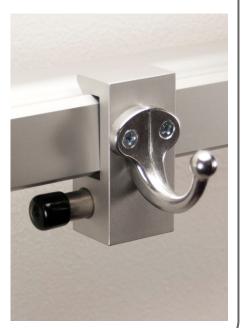

# Utility Hook Organizational Support

Utility Hook, 5" Clamp On #603500

For use with Eclipse<sup>TM</sup> Horizontal Equipment Rail # 050453 And F Type Eclipse<sup>TM</sup> Equipment Rail # 050469

Utility Hook, 5" MA Rail #703500

For use with MA Horizontal Equipment Rail # 050433

Utility Hook, 5" Unimount™ #503500

For use with Unimount™ Vertical Equipment Track #050466

Hospital Systems, Inc.—750 Garcia Ave—Pittsburg, CA 94565