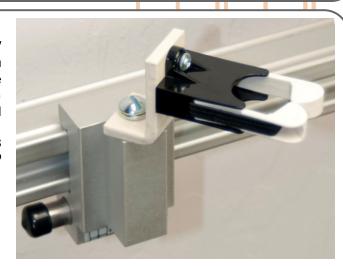

#### Catheter Clips Organizational Support

Catheter Clip Assembly Rapid Mount #613400

For use with Eclipse™ Horizontal Equipment Rail #050453

Catheter Clip Assembly Clamp On #603400

For use with Eclipse™ Horizontal Equipment Rail # 050453 And F Type Eclipse™ Equipment Rail # 050469

Catheter Clip Assembly MA Rail Mount #703400

For use with MA Horizontal Equipment Rail # 050443

Catheter Clip Assembly Ohio Rail Mount # 803400

For use with Ohio/Ohmeda Horizontal Equipment Rail #050511

Hospital Systems, Inc.—750 Garcia Ave—Pittsburg, CA 94565