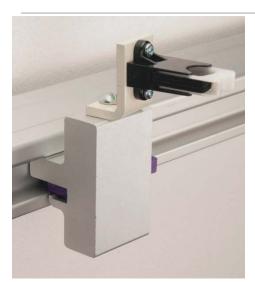

#### Catheter Clips Organizational Support

Catheter Clip Assembly Rapid Mount #613400

For use with Eclipse™ Horizontal Equipment Rail #050453

Catheter Clip Assembly Clamp On #603400

For use with Eclipse™ Horizontal Equipment Rail # 050453 And F Type Eclipse™ Equipment Rail # 050469

Catheter Clip Assembly MA Rail Mount #703400

For use with MA Horizontal Equipment Rail # 050443

Catheter Clip Assembly Ohio Rail Mount # 803400

For use with Ohio/Ohmeda Horizontal Equipment Rail #050511

Hospital Systems, Inc.—750 Garcia Ave—Pittsburg, CA 94565