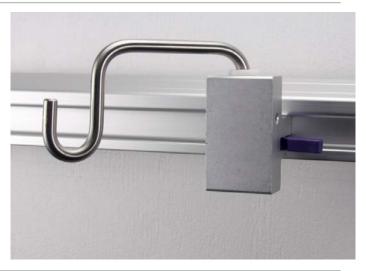

# Utility Hook Organizational Support

Utility Hook, 5" Clamp On #603500

For use with Eclipse<sup>TM</sup> Horizontal Equipment Rail # 050453 And F Type Eclipse<sup>TM</sup> Equipment Rail # 050469

Utility Hook, 5" MA Rail #703500

For use with MA Horizontal Equipment Rail # 050433

Utility Hook, 5" Unimount™ #503500

For use with Unimount™ Vertical Equipment Track #050466

Hospital Systems, Inc.—750 Garcia Ave—Pittsburg, CA 94565