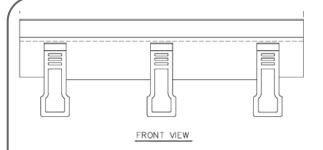

#### Hose Clips Organizational Support

Hose Clip Assembly Clamp On #603202 - Large #603201 - Medium (shown) #603200 - Small

For use with Eclipse™ Horizontal Equipment Rail # 050453 And F Type Eclipse™ Equipment Rail # 050469

Hose Clip Assembly MA Rail

#703202 - Large #703201 - Medium #703200 - Small (shown)

For use with MA Horizontal Equipment Rail # 050443

Hose Clip Assembly
Unimount™
#503202 - Large
#503201 - Medium
#503200 - Small (shown)