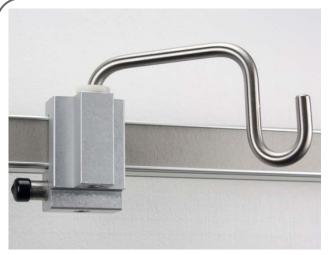

# Utility Hook Organizational Support

Utility Hook, 5" Clamp On #603500

For use with Eclipse<sup>TM</sup> Horizontal Equipment Rail # 050453 And F Type Eclipse<sup>TM</sup> Equipment Rail # 050469

Utility Hook, 5" MA Rail #703500