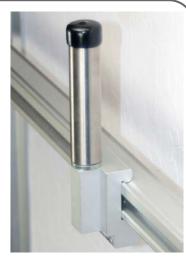

### Utility Posts Organizational Support

Utility Mounting Posts
Clamp On
#603504 – 4" Post (shown)
#603505 – 7" Post
#603506 – 10" Post

For use with Eclipse™ Horizontal Equipment Rail # 050453 And F Type Eclipse™ Equipment Rail # 050469