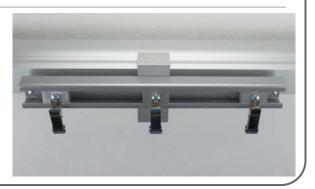

#### Catheter Clips Organizational Support

Catheter Clip Assembly Rapid Mount #613400

For use with Eclipse™ Horizontal Equipment Rail #050453

Catheter Clip Assembly Clamp On #603400

For use with Eclipse™ Horizontal Equipment Rail # 050453 And F Type Eclipse™ Equipment Rail # 050469

Catheter Clip Assembly MA Rail Mount #703400

For use with MA Horizontal Equipment Rail # 050443

Catheter Clip Assembly Ohio Rail Mount # 803400

For use with Ohio/Ohmeda Horizontal Equipment Rail #050511

Hospital Systems, Inc.—750 Garcia Ave—Pittsburg, CA 94565