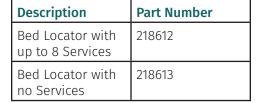

7800 HSIheadwalls.com



The Bed Locator & Docking Station is provided to properly position the patient bed as well as protect the room walls. Space for four electrical devices is provided on each side. The exposed face is manufactured from single seamless, high impact plastic which makes it strong and easy to clean. Standard color is Polar White, other colors are available.





## Features/Specifications:

- · High Impact palstic
- · Seamless easy-cleaning surface
- Devices angled away from the bed to prevent damage
- Low voltage lighting controller can be provided within the Bed Locator
- Available in custom colors at additional price
- Can be equipped with a wide range of electrical receptacles and low voltage services
- 50 lbs unit
- Can be mounted back-to-back with offset rough-ins







750 Garcia Ave, Pittsburg CA 94565 +1.925.427.7800 HSIheadwalls. com