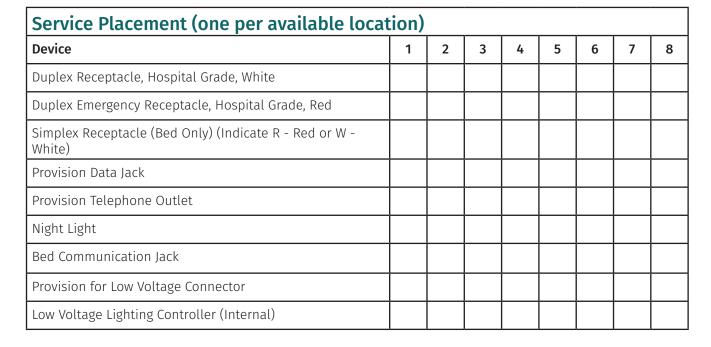

## Features/Specifications:

- · High Impact palstic
- · Seamless easy-cleaning surface
- Devices angled away from the bed to prevent damage
- Low voltage lighting controller can be provided within the Bed Locator
- Available in custom colors at additional price
- Can be equipped with a wide range of electrical receptacles and low voltage services
- 50 lbs unit
- Can be mounted back-to-back with offset rough-ins