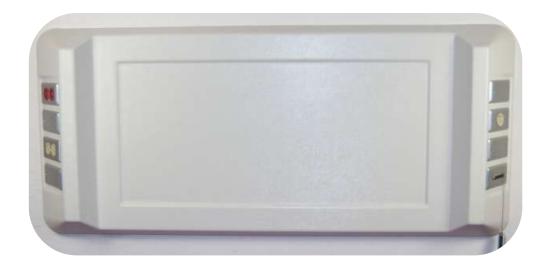

750 Garcia Ave, Pittsburg CA 94565 +1.925.427.7800 HSIheadwalls.com

The Bed Locator & Docking Station is provided to properly position the patient bed as well as protect the room walls. Space for four electrical devices is provided on each side. The exposed face is manufactured from single seamless, high impact plastic which makes it strong and easy to clean. Standard color is Polar White, other colors are available.

## Features/Specifications:

- · High Impact palstic
- · Seamless easy-cleaning surface
- Devices angled away from the bed to prevent damage
- Low voltage lighting controller can be provided within the Bed Locator
- Available in custom colors at additional price
- Can be equipped with a wide range of electrical receptacles and low voltage services
- 50 lbs unit
- Can be mounted back-to-back with offset rough-ins