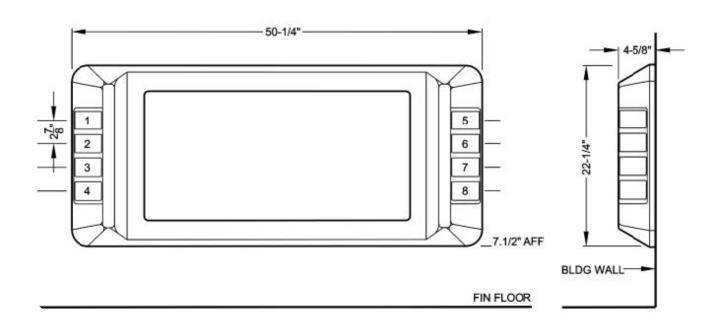

750 Garcia Ave, Pittsburg CA 94565 +1.925.427.7800 HSIheadwalls.com

The Bed Locator & Docking Station is provided to properly position the patient bed as well as protect the room walls. Space for four electrical devices is provided on each side. The exposed face is manufactured from single seamless, high impact plastic which makes it strong and easy to clean. Standard color is Polar White, other colors are available.

## Features/Specifications:

- · High Impact palstic
- · Seamless easy-cleaning surface
- Devices angled away from the bed to prevent damage
- Low voltage lighting controller can be provided within the Bed Locator
- Available in custom colors at additional price
- Can be equipped with a wide range of electrical receptacles and low voltage services
- 50 lbs unit
- Can be mounted back-to-back with offset rough-ins