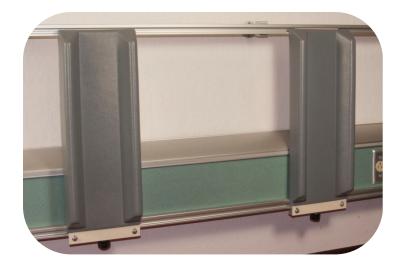

750 Garcia Ave, Pittsburg CA 94565 +1.925.427.7800 HSIheadwalls.com

The Vertical Bed Bumper/Locator is used in conjunction with the Infinity™ Headwall System or mounted directly to a wall. The bed bumper/locator is designed to position a patient's bed to its proper location. It also protects the wall and any electrical devices mounted behind or nearby the patient's bed.

## Features/Specifications: High-impact Fire Retail

- High-impact Fire Retardant ABS Thermoplastic
- Non-marring neutral gray finish
- Accommodates either horizontal bumpers onthe bed or roller type bumpers
- Horizontally adjustable to match roller type bumpers
- Easy to clean no screw heads showing

## Other:

 Can be wall mounted, panel mounted, or mounted on the Infinity headwall