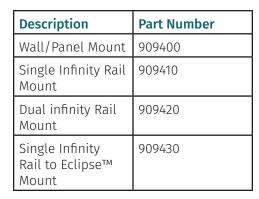

## Other:

 Can be wall mounted, panel mounted, or mounted on the Infinity headwall