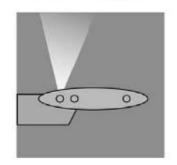

750 Garcia Ave, Pittsburg CA 94565 +1.925.427.7800 HSIheadwalls.com

## Examination light



## Indirect light



### Reading light





## **Amadea**

# Overbed LED Light 2.0

The Amadea LED 2.0 Overbed Light mounts to the building wall and accommodates ambient, reading and exam lighting with indirect and direct sources. The Amadea is an advanced overbed LED lighting solution with variable lighting modes and color temperatures. Its sleek design and pre-wired construction make it convenient and elegant.



#### **Features/Specifications:**

- Indirect, exaam, and reading light modes
- Color temperatures at 3000K, 3500K, and 4000K
- Pre-wired for convenient installation
- · 41" length
- 120-277 volt operation
- · Wall mounted

## **Options:**

- Powder-Coated White or Silver finish
- Low voltage controller for remote bed control