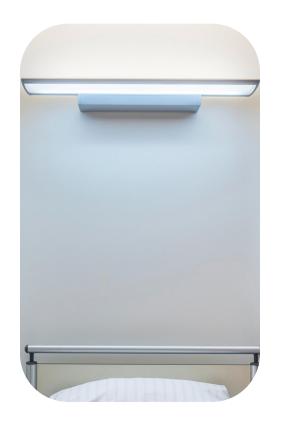

## **Amadea**

# Overbed LED Light 2.0

The Amadea LED 2.0 Overbed Light mounts to the building wall and accommodates ambient, reading and exam lighting with indirect and direct sources. The Amadea is an advanced overbed LED lighting solution with variable lighting modes and color temperatures. Its sleek design and pre-wired construction make it convenient and elegant.