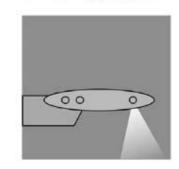

750 Garcia Ave, Pittsburg CA 94565 +1.925.427.7800 HSIheadwalls.com

## Examination light



## Indirect light



### Reading light





## **Amadea**

# Overbed LED Light 2.0

The Amadea LED 2.0 Overbed Light mounts to the building wall and accommodates ambient, reading and exam lighting with indirect and direct sources. The Amadea is an advanced overbed LED lighting solution with variable lighting modes and color temperatures. Its sleek design and pre-wired construction make it convenient and elegant.



#### **Features/Specifications:**

- Indirect, exaam, and reading light modes
- Color temperatures at 3000K, 3500K, and 4000K
- Pre-wired for convenient installation
- · 41" length
- 120-277 volt operation
- · Wall mounted

## **Options:**

- Powder-Coated White or Silver finish
- Low voltage controller for remote bed control