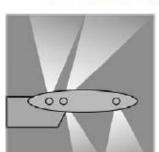

750 Garcia Ave, Pittsburg CA 94565 +1.925.427.7800 HSIheadwalls.com

## Examination light



## Indirect light



### Reading light





## **Amadea**

# Overbed LED Light 2.0

The Amadea LED 2.0 Overbed Light mounts to the building wall and accommodates ambient, reading and exam lighting with indirect and direct sources. The Amadea is an advanced overbed LED lighting solution with variable lighting modes and color temperatures. Its sleek design and pre-wired construction make it convenient and elegant.



#### **Features/Specifications:**

- Indirect, exaam, and reading light modes
- Color temperatures at 3000K, 3500K, and 4000K
- Pre-wired for convenient installation
- · 41" length
- 120-277 volt operation
- · Wall mounted

## **Options:**

- Powder-Coated White or Silver finish
- Low voltage controller for remote bed control