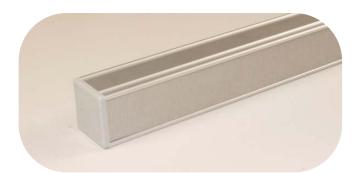

178210

**Rapid Mount Bracket** 211744

'F' Type Eclipse™ Horizontal Equipment Rail

#050469

'F' Type Eclipse™ Rails accept Clamp-On Brackets. Laminate Insert is Satin Oxide. Standard, Premium or Wood Grain laminates are available but may incur additional cost. Please specify length at time of order 050469-XX