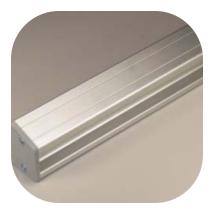

# MA Rail, Horizontal Equipment Rail #050443

MA Rail accepts MA Brackets. Please Specify Length at time of order 050433-XX xx= length Example 050443-24 is a 24" long rail