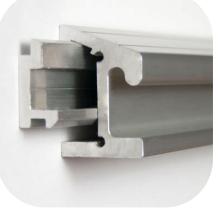

### Eclipse™ Horizontal Equipment Rail

#050453

Eclipse™ Rails accept both Clamp-On and Rapid Mount Brackets.

Please specify length at time of order 050453-XX xx= length Example 050453-24 is a 24" long rail

178210

**Rapid Mount Bracket** 211744

'F' Type Eclipse™ Horizontal Equipment Rail

#050469

'F' Type Eclipse™ Rails accept Clamp-On Brackets. Laminate Insert is Satin Oxide. Standard, Premium or Wood Grain laminates are available but may incur additional cost. Please specify length at time of order 050469-XX