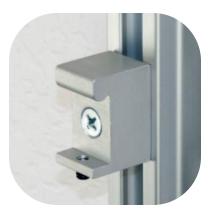

## Unimount™ Vertical Equipment Track

#050466

Unimount™ Track accepts Unimount Brackets.

lease Specify Length at time of order 050466-XX xx= length Example 050466-24 is a 24" long rail

750 Garcia Ave, Pittsburg CA 94565 +1.925.427.7800

**Unimount Bracket** 178157

Eclipse™ Horizontal Rail Mount 048304

**Direct to Wall Mount** 