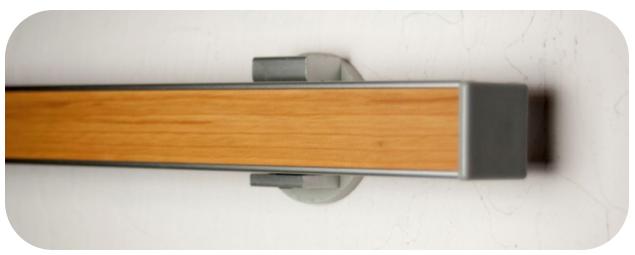

### Eclipse™ Horizontal Equipment Rail

#050453

Eclipse™ Rails accept both Clamp-On and Rapid Mount Brackets.

Please specify length at time of order 050453-XX xx= length Example 050453-24 is a 24" long rail