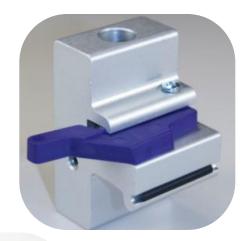

**Unimount Bracket** 178157

Eclipse™ Horizontal Rail Mount 048304

**Direct to Wall Mount** 