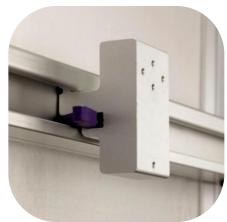

178210

**Rapid Mount Bracket** 211744

'F' Type Eclipse™ Horizontal Equipment Rail

#050469

'F' Type Eclipse™ Rails accept Clamp-On Brackets. Laminate Insert is Satin Oxide. Standard, Premium or Wood Grain laminates are available but may incur additional cost. Please specify length at time of order 050469-XX

> xx= length Example 050469-48 is a 48" long rail

**Unimount Rail Mount** 178210

Low Profile (1-5/8") Wall Mount 048301

High Profile (4-3/4") Wall Mount 048300

750 Garcia Ave. **Pittsburg** CA 94565 +1.925.427.7800