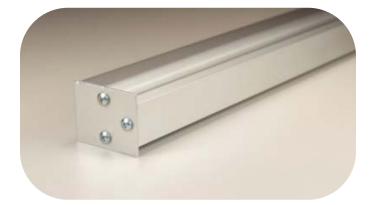

### Eclipse™ Horizontal Equipment Rail

#050453

Eclipse™ Rails accept both Clamp-On and Rapid Mount Brackets.

Please specify length at time of order 050453-XX xx= length Example 050453-24 is a 24" long rail