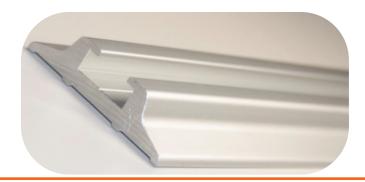

178210

**Rapid Mount Bracket** 211744

'F' Type Eclipse™ Horizontal Equipment Rail

#050469

'F' Type Eclipse™ Rails accept Clamp-On Brackets. Laminate Insert is Satin Oxide. Standard, Premium or Wood Grain laminates are available but may incur additional cost. Please specify length at time of order 050469-XX

> xx= length Example 050469-48 is a 48" long rail

**Unimount Rail Mount** 178210

Low Profile (1-5/8") Wall Mount 048301

High Profile (4-3/4") Wall Mount 048300

750 Garcia Ave. **Pittsburg** CA 94565 +1.925.427.7800