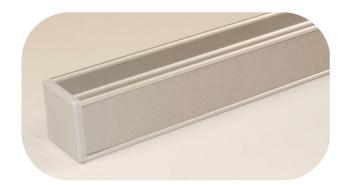

# MA Rail, Horizontal Equipment Rail #050443

MA Rail accepts MA Brackets. Please Specify Length at time of order 050433-XX xx= length Example 050443-24 is a 24" long rail