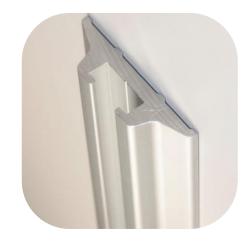

# MA Rail, Horizontal Equipment Rail #050443

MA Rail accepts MA Brackets. Please Specify Length at time of order 050433-XX xx= length Example 050443-24 is a 24" long rail