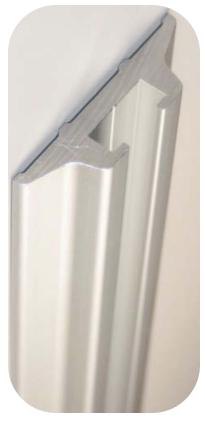

178210

**Rapid Mount Bracket** 211744

'F' Type Eclipse™ Horizontal Equipment Rail

#050469

'F' Type Eclipse™ Rails accept Clamp-On Brackets. Laminate Insert is Satin Oxide. Standard, Premium or Wood Grain laminates are available but may incur additional cost. Please specify length at time of order 050469-XX