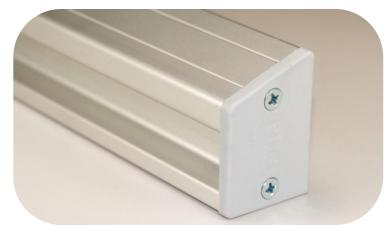

### Eclipse™ Horizontal Equipment Rail

#050453

Eclipse™ Rails accept both Clamp-On and Rapid Mount Brackets.

Please specify length at time of order 050453-XX xx= length Example 050453-24 is a 24" long rail