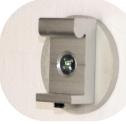

**Unimount Bracket** 178157

Eclipse™ Horizontal Rail Mount 048304

**Direct to Wall Mount** 