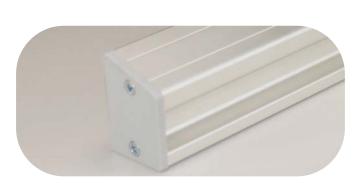

### Eclipse™ Horizontal Equipment Rail

#050453

Eclipse™ Rails accept both Clamp-On and Rapid Mount Brackets.

Please specify length at time of order 050453-XX xx= length Example 050453-24 is a 24" long rail