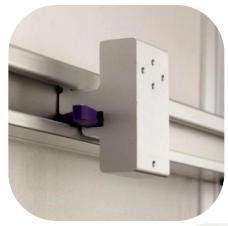

178210

**Rapid Mount Bracket** 211744

'F' Type Eclipse™ Horizontal Equipment Rail

#050469

'F' Type Eclipse™ Rails accept Clamp-On Brackets. Laminate Insert is Satin Oxide. Standard, Premium or Wood Grain laminates are available but may incur additional cost. Please specify length at time of order 050469-XX

> xx= length Example 050469-48 is a 48" long rail

**Unimount Rail Mount** 178210

Low Profile (1-5/8") Wall Mount 048301

High Profile (4-3/4") Wall Mount 048300

750 Garcia Ave. **Pittsburg** CA 94565 +1.925.427.7800