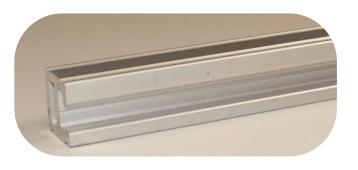

### Eclipse™ Horizontal Equipment Rail

#050453

Eclipse™ Rails accept both Clamp-On and Rapid Mount Brackets.

Please specify length at time of order 050453-XX xx= length Example 050453-24 is a 24" long rail